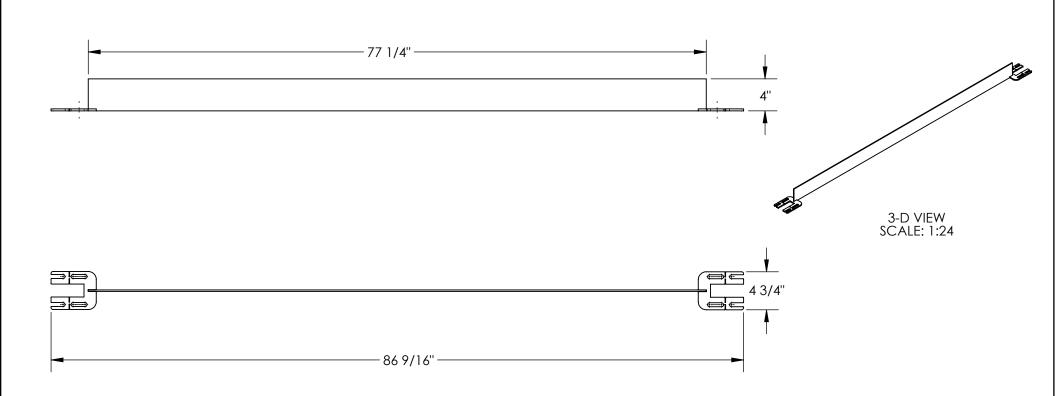

## STANDARD FEATURES

MODEL NUMBER IS VDKR-7-TB OVERALL WIDTH IS 4 3/4" OVERALL LENGTH IS 86 9/16" OVERALL HEIGHT IS 4" TOUGH BAKED IN POWDER COATED YELLOW FINISH